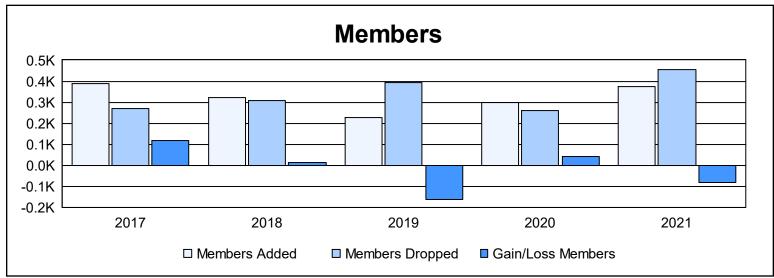

District LC 8 As of June 2021 Cumulative

| Year      | New<br>Clubs | Dropped<br>Clubs | Gain/<br>Loss<br>Clubs | New<br>Members | Charter<br>Members | Reinstate<br>Members | Transfer<br>Members | Total<br>Member<br>Added | Total<br>Members<br>Dropped | Gain/<br>Loss<br>Members |
|-----------|--------------|------------------|------------------------|----------------|--------------------|----------------------|---------------------|--------------------------|-----------------------------|--------------------------|
| 2016-2017 | 2            | 2                | 0                      | 336            | 44                 | 4                    | 3                   | 387                      | 271                         | 116                      |
| 2017-2018 | 1            | 3                | -2                     | 276            | 34                 | 8                    | 2                   | 320                      | 307                         | 13                       |
| 2018-2019 | 1            | 3                | -2                     | 194            | 23                 | 8                    | 4                   | 229                      | 393                         | -164                     |
| 2019-2020 | 2            | 0                | 2                      | 223            | 57                 | 17                   | 2                   | 299                      | 258                         | 41                       |
| 2020-2021 | 4            | 1                | 3                      | 220            | 127                | 20                   | 5                   | 372                      | 454                         | -82                      |
| Average   | 2            | 2                | 0                      | 250            | 57                 | 11                   | 3                   | 321                      | 337                         | -15                      |