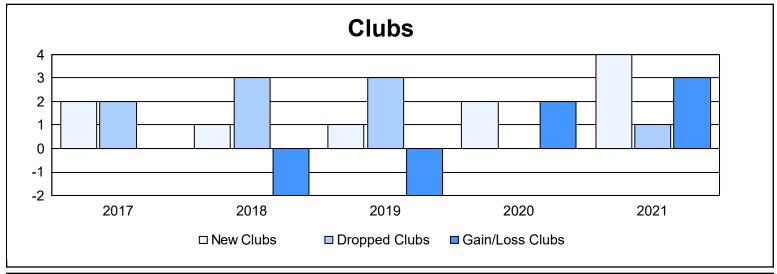

District LC 8 As of June 2021 Cumulative

| Year      | New<br>Clubs | Dropped<br>Clubs | Gain/<br>Loss<br>Clubs | New<br>Members | Charter<br>Members | Reinstate<br>Members | Transfer<br>Members | Total<br>Member<br>Added | Total<br>Members<br>Dropped | Gain/<br>Loss<br>Members |
|-----------|--------------|------------------|------------------------|----------------|--------------------|----------------------|---------------------|--------------------------|-----------------------------|--------------------------|
| 2016-2017 | 2            | 2                | 0                      | 336            | 44                 | 4                    | 3                   | 387                      | 271                         | 116                      |
| 2017-2018 | 1            | 3                | -2                     | 276            | 34                 | 8                    | 2                   | 320                      | 307                         | 13                       |
| 2018-2019 | 1            | 3                | -2                     | 194            | 23                 | 8                    | 4                   | 229                      | 393                         | -164                     |
| 2019-2020 | 2            | 0                | 2                      | 223            | 57                 | 17                   | 2                   | 299                      | 258                         | 41                       |
| 2020-2021 | 4            | 1                | 3                      | 220            | 127                | 20                   | 5                   | 372                      | 454                         | -82                      |
| Average   | 2            | 2                | 0                      | 250            | 57                 | 11                   | 3                   | 321                      | 337                         | -15                      |